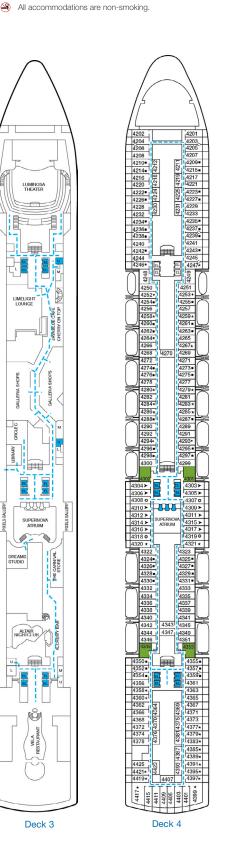

### ACCOMMODATIONS SYMBOL LEGEND

- ★ Twin Beds do not convert to a King Bed
- ▶ King Bed does not convert to Twin Beds
- ★ 2 Twin Beds (convert to King) and Single Sofa Bed
- 2 Twin Beds (convert to King) and 1 Upper Pullman
- 2 Twin Beds (do not convert to King ) and 1 Upper Pullman
- King Bed (does not convert to Twin Beds) and Single Sofa Bed King Bed (does not convert to Twin Beds) and 1 Upper Pullman

2 Twin Beds (convert to King) and 2 Upper Pullmans

U Unisex Wheelchair Accessible Restroom

All accommodations are non-smoking.

to change.

2 Twin Beds (convert to King), Single Sofa Bed and 1 Upper Pullman

Interconnecting staterooms (ideal for families and groups of friends)

Accessible staterooms are available for guests with disabilities.

For details, please contact: For US guests: Call Guest Access

https://www.carnival.com/about-carnival/special-needs.aspx