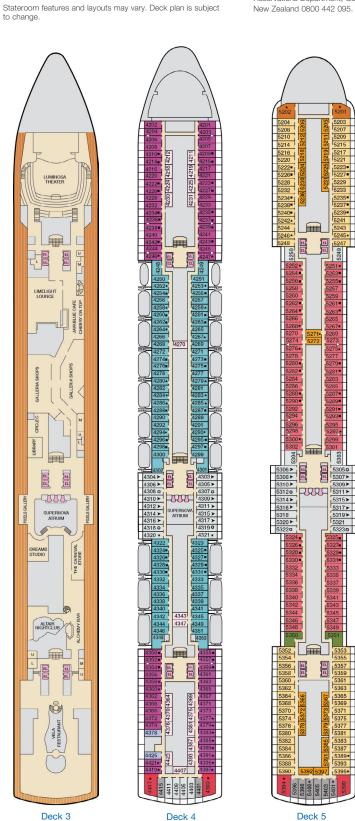

Stateroom features and layouts may vary. Deck plans subject to change.

6205 6207 6211

6215 6219

6233 6235\* 6237\*

6239\* 6241

6315 6317

6321

6323\*