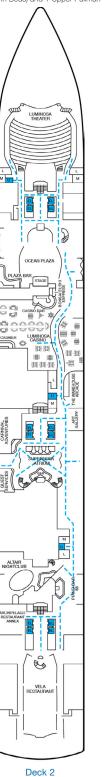

## CATEGORIES

MEN'S LOOKER ROOM LADIES LOCKER ROOM

CAIMENT

Deck 1

Deck 9

Gross Tonnage: 92,720 Length: 964 feet Beam: 106 feet Cruising Speed: 22 Knots Guest Capacity: 2,260 (Double Occupancy) Total Staff: 926 Registry: The Bahamas