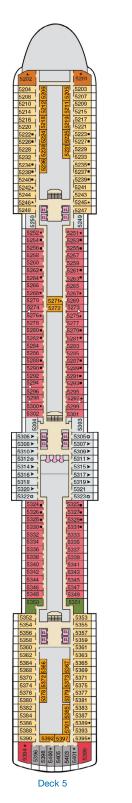

Stateroom features and layouts may vary. Deck plans subject to change.

6205 6207 6211

6215 6219

6233 6235\* 6237\*

6239\* 6241

6315 6317

6321

6323\*