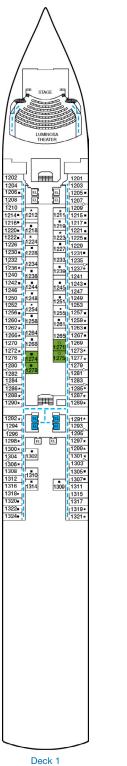

## CATEGORIES

MEN'S LOOKER ROOM LADIES LOCKER ROOM

CAIMENT

Deck 1

Deck 9

Gross Tonnage: 92,720 Length: 964 feet Beam: 106 feet Cruising Speed: 22 Knots Guest Capacity: 2,260 (Double Occupancy) Total Staff: 926 Registry: The Bahamas