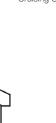

## CATEGORIES

MEN'S LOOKER ROOM LADIES LOCKER ROOM

CAIMENT

Deck 1

Deck 9

Gross Tonnage: 92,720 Length: 964 feet Beam: 106 feet Cruising Speed: 22 Knots Guest Capacity: 2,260 (Double Occupancy) Total Staff: 926 Registry: The Bahamas