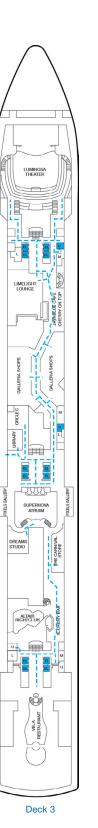

## CATEGORIES

MEN'S LOOKER ROOM LADIES LOCKER ROOM

CAIMENT

Deck 1

Deck 9

Gross Tonnage: 92,720 Length: 964 feet Beam: 106 feet Cruising Speed: 22 Knots Guest Capacity: 2,260 (Double Occupancy) Total Staff: 926 Registry: The Bahamas