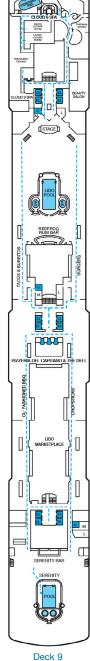

Zealand 0800 442 095.

M

8230 \* 8234 8232 \* 8234 8236 \* 8235 \* 8237

8238\* 8239\* 8241\* 8240\* 8243\* 8245\*

8240\* 8243\* 8245\* 8242\* 8247 8249 8246\* 8244 8251\* 8250 8248 8253\* 8254 8255

 8260
 8261

 8262 \*
 8261

 8264
 8265

 8266
 8267

 8268
 8267

 8270
 8271

 8272
 8275\*

 8275\*
 8277\*

8296\*

8257\* 8259\* 8261

8287\*

8289\* 8291\* 8293

8295\* 8297\*

8301

500

8303+

8307\*

8309\*

8311

8315

E 8349

8355 8355 8357

8359 8361 8363 8365 8350 8367 8369

8354 8371 8373 8358 8375 8377

 8360
 8358
 8375
 8377

 8364
 8362
 8379
 8381

 8366
 836
 836
 8383

 8366
 836
 836
 8383

 8366
 836
 8387
 8383

 8370
 8387
 8386
 8383

8374\* 8376 8378\* 8378\* 8399 8397

Deck 8

820

8202\*

8230+

8256\* 8258\* 8260

8290

8292 \*

8294 \*

8298

8300×

8302







Cruising Speed: 22 Knots Guest Capacity: 2,260 (Double Occupancy) Total Staff: 926 Registry: The Bahamas