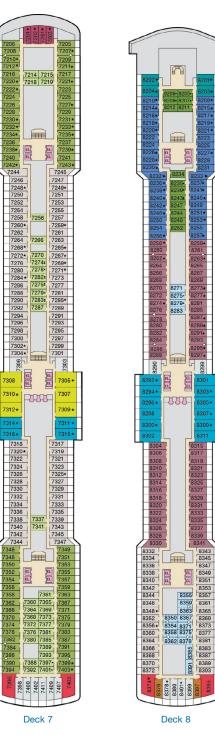

M

8230 \* 8234 8232 \* 8234 8236 \* 8235 \* 8237

8238\* 8239\* 8241\* 8240\* 8243\* 8245\*

8240\* 8243\* 8245\* 8242\* 8247 8249 8246\* 8244 8251\* 8250 8248 8253\* 8254 8255

 8260
 8261

 8262 \*
 8261

 8264
 8265

 8266
 8267

 8268
 8267

 8270
 8271

 8272
 8275\*

 8275\*
 8277\*

8296\*

8257\* 8259\* 8261

8287\*

8289\* 8291\* 8293

8295\* 8297\*

8301

500

8303+

8307\*

8309\*

8311

8315

E 8349

8355 8355 8357

8359 8361 8363 8365 8350 8367 8369

8354 8371 8373 8358 8375 8377

 8360
 8358
 8375
 8377

 8364
 8362
 8379
 8381

 8366
 836
 836
 8383

 8366
 836
 836
 8383

 8366
 836
 8387
 8383

 8370
 8387
 8386
 8383

8374\* 8376 8378\* 8378\* 8399 8397

Deck 8

820

8202\*

8230+

8256\* 8258\* 8260

8290

8292 \*

8294 \*

8298

8300×

8302

Cruising Speed: 22 Knots Guest Capacity: 2,260 (Double Occupancy) Total Staff: 926 Registry: The Bahamas