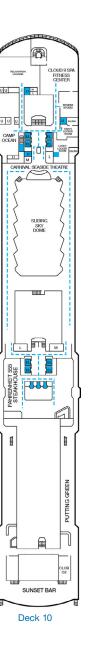

8245\*

8240\* 8243\* 8245\* 8242\* 8247 8249 8246\* 8244 8251\* 8250 8248 8253\* 8254 8255

 8260
 8261

 8262 \*
 8261

 8264
 8265

 8266
 8267

 8268
 8267

 8270
 8271

 8272
 8275\*

 8275\*
 8277\*

8296\*

8257\* 8259\* 8261

8287\*

8289\* 8291\* 8293

8295\* 8297\*

8301

500

8303+

8307\*

8309\*

8311

8315

E 8349

8355 8355 8357

8359 8361 8363 8365 8350 8367 8369

8354 8371 8373 8358 8375 8377

 8360
 8358
 8375
 8377

 8364
 8362
 8379
 8381

 8366
 836
 836
 8383

 8366
 836
 836
 8383

 8366
 836
 8387
 8383

 8370
 8387
 8386
 8383

8374\* 8376 8378\* 8378\* 8399 8397

Deck 8

820

8202\*

8230+

8256\* 8258\* 8260

8290

8292 \*

8294 \*

8298

8300×

8302







Cruising Speed: 22 Knots Guest Capacity: 2,260 (Double Occupancy) Total Staff: 926 Registry: The Bahamas