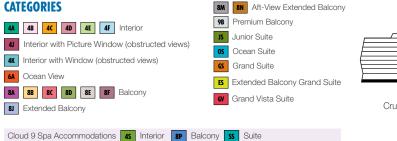

### ACCOMMODATIONS SYMBOL LEGEND

- ★ Twin Beds do not convert to a King Bed
- ▶ King Bed does not convert to Twin Beds
- ★ 2 Twin Beds (convert to King) and Single Sofa Bed
- 2 Twin Beds (convert to King) and 1 Upper Pullman
- 2 Twin Beds (do not convert to King ) and 1 Upper Pullman
- King Bed (does not convert to Twin Beds) and Single Sofa Bed King Bed (does not convert to Twin Beds) and 1 Upper Pullman

2 Twin Beds (convert to King) and 2 Upper Pullmans

U Unisex Wheelchair Accessible Restroom

All accommodations are non-smoking.

to change.

2 Twin Beds (convert to King), Single Sofa Bed and 1 Upper Pullman

Interconnecting staterooms (ideal for families and groups of friends)

Accessible staterooms are available for guests with disabilities.

For details, please contact: For US guests: Call Guest Access

https://www.carnival.com/about-carnival/special-needs.aspx

#### ACCOMMODATIONS SYMBOL LEGEND

- ★ Twin Beds do not convert to a King Bed
- King Bed does not convert to Twin Beds
- ★ 2 Twin Beds (convert to King) and Single Sofa Bed
- 2 Twin Beds (convert to King) and 1 Upper Pullman
- 2 Twin Beds (do not convert to King ) and 1 Upper Pullman S King Bed (does not convert to Twin Beds) and Single Sofa Bed
- King Bed (does not convert to Twin Beds) and 1 Upper Pullman

2 Twin Beds (convert to King) and 2 Upper Pullmans

U Unisex Wheelchair Accessible Restroom

■ 2 Twin Beds (convert to King), Single Sofa Bed and 1 Upper Pullman

Connecting staterooms (*ideal for families and groups of friends*)

--- Accessible Routes including Ramps

Fully Accessible Staterooms (FAC)

Ambulatory Accessible Staterooms (AAC)

Restrooms, Elevators, Lifts and other Accessible Areas

Fully Accessible Staterooms – Single Side Approach (FAC-SSA)