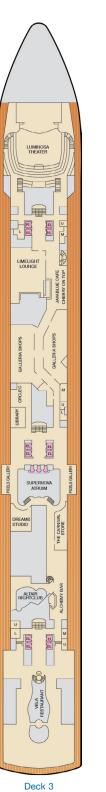

## CATEGORIES

MEN'S LOOKER ROOM LADIES LOCKER ROOM

CAIMENT

Deck 1

Deck 9

Gross Tonnage: 92,720 Length: 964 feet Beam: 106 feet Cruising Speed: 22 Knots Guest Capacity: 2,260 (Double Occupancy) Total Staff: 926 Registry: The Bahamas