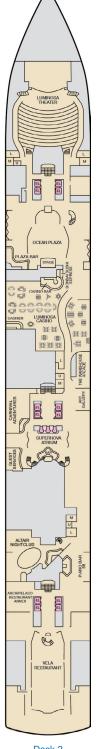

## CATEGORIES

MEN'S LOOKER ROOM LADIES LOCKER ROOM

CAIMENT

Deck 1

Deck 9

Gross Tonnage: 92,720 Length: 964 feet Beam: 106 feet Cruising Speed: 22 Knots Guest Capacity: 2,260 (Double Occupancy) Total Staff: 926 Registry: The Bahamas