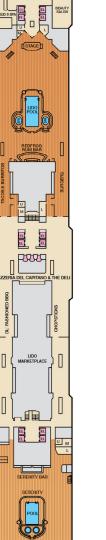

nd Single Sofa Bed King Bed (does not convert to Twin Beds) and 1 Upper Pullman







2 Twin Beds (convert to King) and 2 Upper Pullmans

U Unisex Wheelchair Accessible Restroom

All accommodations are non-smoking.

to change.

2 Twin Beds (convert to King), Single Sofa Bed and 1 Upper Pullman

Interconnecting staterooms (ideal for families and groups of friends)





Accessible staterooms are available for guests with disabilities.

For details, please contact: For US guests: Call Guest Access

https://www.carnival.com/about-carnival/special-needs.aspx

Reservations Department, Guest Services; Australia 13 31 94;

For Australia and New Zealand guests: Call the Carnival

Services at 1-800-438-6744 ext. 70025, or visit



## CATEGORIES







MEN'S LOOKER ROOM LADIES LOCKER ROOM

CAIMENT



Deck 1

Deck 9



Gross Tonnage: 92,720 Length: 964 feet Beam: 106 feet Cruising Speed: 22 Knots Guest Capacity: 2,260 (Double Occupancy) Total Staff: 926 Registry: The Bahamas



Deck 10

Deck 11



Deck 12



Deck

Plan

# **CARNIVAL LUMINOSA**

#### ACCOMMODATIONS SYMBOL LEGEND

- ★ Twin Beds do not convert to a King Bed
- King Bed does not convert to Twin Beds
- ★ 2 Twin Beds (convert to King) and Single Sofa Bed
- 2 Twin Beds (convert to King) and 1 Upper Pullman
- 2 Twin Beds (do not convert to King ) and 1 Upper Pullman S King Bed (does not convert to Twin Beds) and Single Sofa Bed
- King Bed (does not convert to Twin Beds) and 1 Upper Pullman







2 Twin Beds (convert to King) and 2 Upper Pullmans

U Unisex Wheelchair Accessible Restroom

■ 2 Twin Beds (convert to King), Single