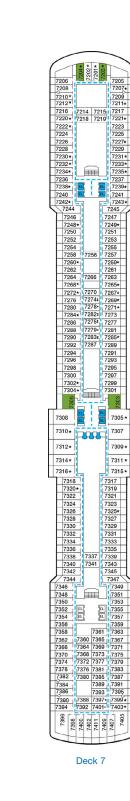

#### ACCOMMODATIONS SYMBOL LEGEND

- ★ Twin Beds do not convert to a King Bed
- King Bed does not convert to Twin Beds
- ★ 2 Twin Beds (convert to King) and Single Sofa Bed
- 2 Twin Beds (convert to King) and 1 Upper Pullman
- 2 Twin Beds (do not convert to King ) and 1 Upper Pullman S King Bed (does not convert to Twin Beds) and Single Sofa Bed
- King Bed (does not convert to Twin Beds) and 1 Upper Pullman

2 Twin Beds (convert to King) and 2 Upper Pullmans

U Unisex Wheelchair Accessible Restroom

■ 2 Twin Beds (convert to King), Single Sofa Bed and 1 Upper Pullman

Connecting staterooms (*ideal for families and groups of friends*)

--- Accessible Routes including Ramps

Fully Accessible Staterooms (FAC)

Ambulatory Accessible Staterooms (AAC)

Restrooms, Elevators, Lifts and other Accessible Areas

Fully Accessible Staterooms – Single Side Approach (FAC-SSA)