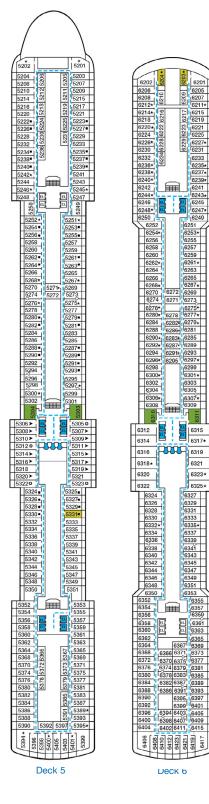

Stateroom features and layouts may vary. Deck plans subject to change.

6205 6207 6211

6215 6219

6233 6235\* 6237\*

6239\* 6241

6315 6317

6321

6323\*

6325\*

6406 6410 6412 6412 6412 6423 6421 6421

**DECK** 6