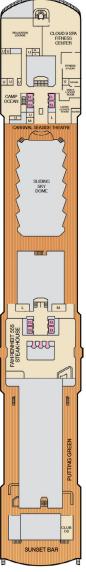

All accommodations are non-smoking.

to change.

2 Twin Beds (convert to King), Single Sofa Bed and 1 Upper Pullman

Interconnecting staterooms (ideal for families and groups of friends)





Accessible staterooms are available for guests with disabilities.

For details, please contact: For US guests: Call Guest Access

https://www.carnival.com/about-carnival/special-needs.aspx

Reservations Department, Guest Services; Australia 13 31 94;

For Australia and New Zealand guests: Call the Carnival

Services at 1-800-438-6744 ext. 70025, or visit



## CATEGORIES







MEN'S LOOKER ROOM LADIES LOCKER ROOM

CAIMENT



Deck 1

Deck 9



Gross Tonnage: 92,720 Length: 964 feet Beam: 106 feet Cruising Speed: 22 Knots Guest Capacity: 2,260 (Double Occupancy) Total Staff: 926 Registry: The Bahamas



Deck 10

Deck 11



Deck 12



Deck

Plan

# **CARNIVAL LUMINOSA**

#### ACCOMMODATIONS SYMBOL LEGEND

- ★ Twin Beds do not convert to a King Bed
- King Bed does not convert to Twin Beds
- ★ 2 Twin Beds (convert to King) and Single Sofa Bed
- 2 Twin Beds (convert to King) and 1 Upper Pullman
- 2 Twin Beds (do not convert to King ) and 1 Upper Pullman S King Bed (does not convert to Twin Beds) and Single Sofa Bed
- King Bed (does not convert to Twin Beds) and 1 Upper Pullman







2 Twin Beds (convert to King) and 2 Upper Pullmans

U Unisex Wheelchair Accessible Restroom

■ 2 Twin Beds (convert to King), Single Sofa Bed and 1 Upper Pullman

Connecting staterooms (*ideal for families and groups of friends*)





--- Accessible Routes including Ramps

Fully Accessible Staterooms (FAC)

Amb