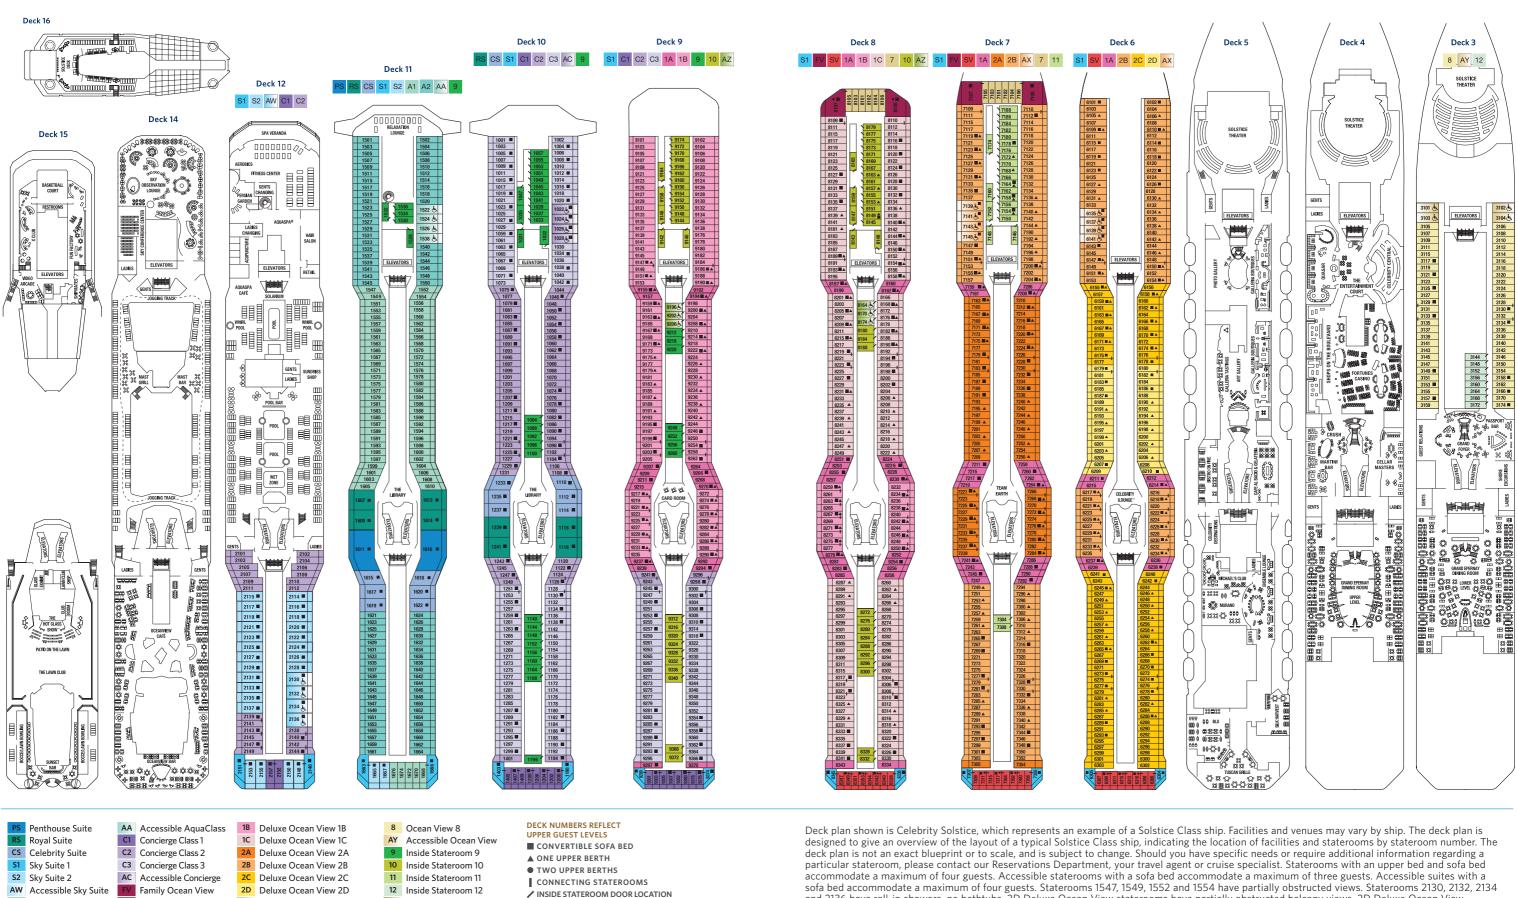

## Celebrity Solstice®

A1 AquaClass® 1

A2 AquaClass 2

Sunset Balcony

1A Deluxe Ocean View 1A 7 Ocean View 7

AX Accessible Deluxe Ocean View AZ Accessible Inside Stateroom

WHEELCHAIR ACCESSIBLE STATEROOM

FEATURING ROLL-IN SHOWER

## **Celebrity Solstice®**

Occupancy: 2,850 Tonnage: 122,000 Length: 1,041 feet (317 metres) Cruising Speed: 24 knots

Electric Current: 110/220 AC Ship's Registry: Malta Entered Service: Nov 2008

To download the latest Solstice Class deck plans, please visit www.celebritycruises.co.uk/ships

staterooms have obstructed balcony views.

and 2136 have roll-in showers, no bathtubs. 2D Deluxe Ocean View staterooms have partially obstructed balcony views. 2D Deluxe Ocean View