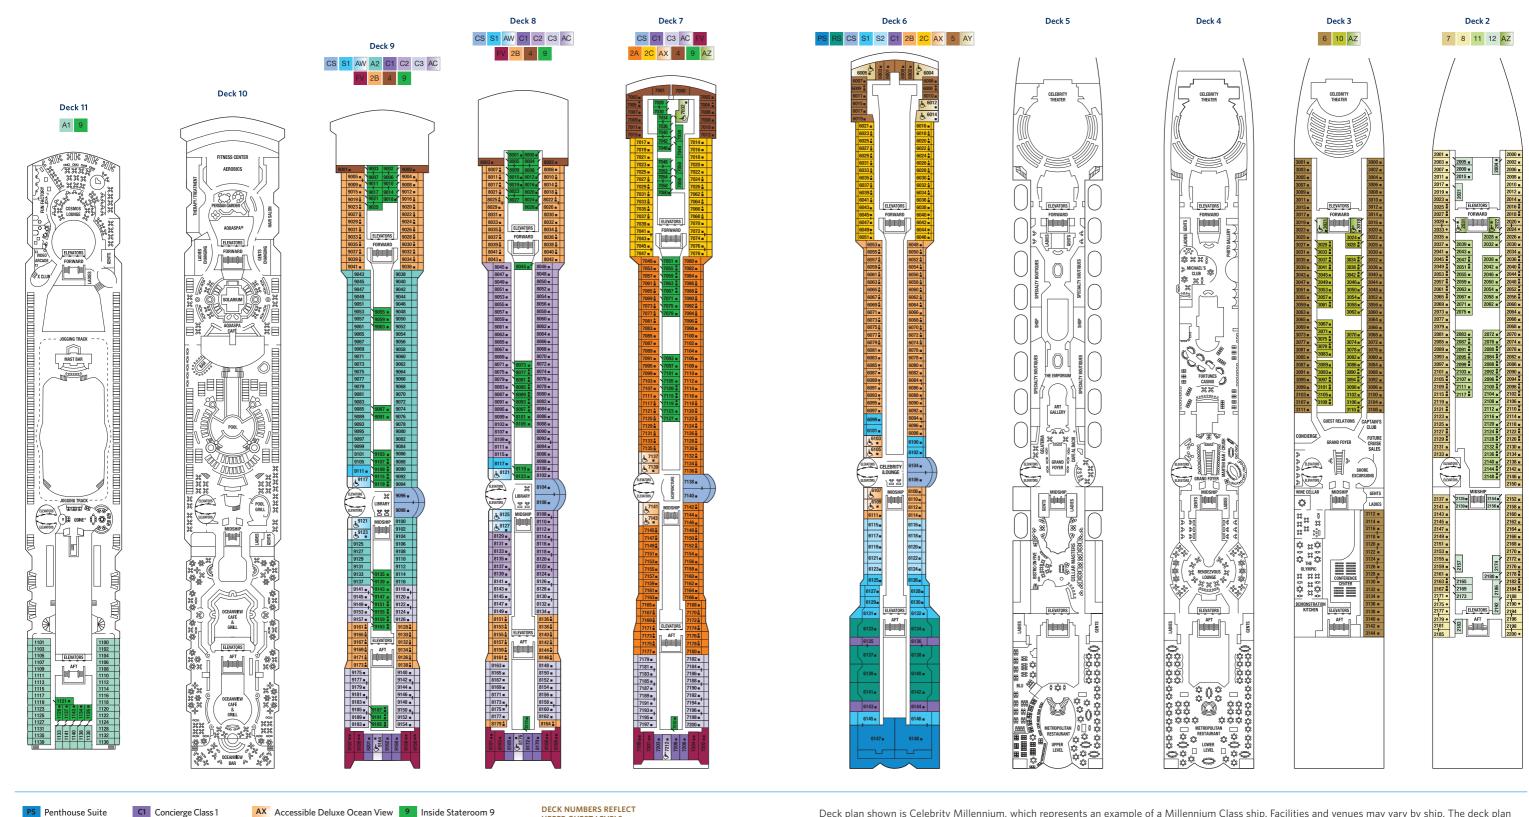

## Celebrity Millennium®

C2 Concierge Class 2

C3 Concierge Class 3

AC Accessible Concierge

FV Family Ocean View

2C Deluxe Ocean View 2C

2A Deluxe Ocean View 2A 8 Ocean View 8

2B Deluxe Ocean View 2B AY Accessible Ocean View

Royal Suite

**CS** Celebrity Suite

AW Accessible Sky Suite

Sky Suite 1

Sky Suite 2

A1 AquaClass 1

A2 AquaClass 2

4 Ocean View 4

5 Ocean View 5

7 Ocean View 7

## Celebrity Millennium®

Occupancy: 2,158 Tonnage: 91,000 Length: 965 feet (294 metres) Cruising Speed: 24 knots Electric Current: 110/220 AC Ship's Registry: Malta Entered Service: Jun 2000 Refurbished: May 2012

UPPER GUEST LEVELS

▲ ONE UPPER BERTH

TWO UPPER BERTHS

■ CONVERTIBLE SOFA BED

■ CONNECTING STATEROOMS

✓ INSIDE STATEROOM DOOR LOCATION

FEATURING ROLL-IN SHOWER

WHEELCHAIR ACCESSIBLE STATEROOM

Inside Stateroom 10

AZ Accessible Inside Stateroom

11 Inside Stateroom 11

Deck plan shown is Celebrity Millennium, which represents an example of a Millennium Class ship. Facilities and venues may vary by ship. The deck plan is designed to give an overview of the layout of a typical Millennium Class ship, indicating the location of facilities and staterooms by stateroom number. The deck plan is not an exact blueprint or to scale, and is subject to change. Should you have specific needs or require additional information regarding a particular stateroom, please contact our Reservations Department, your travel agent or cruise specialist. Staterooms 7014, 7016, 8047, 8048, 8049, 8050, 8051, 8052, 8053, 8054, 9040, 9042, 9044, 9045, 9046, 9047 and 9049 have partially obstructed views. Staterooms 6102, 6108, 7136, 7142, 8102, 8108, 9094 and 9100 have smaller balconies that are semi-private. Staterooms 8121, 8125, 8127, 9117, 9121 and 9123 have roll-in showers, no bathtubs. Suites 6145 and 6146 feature standard glass doors to balcony.